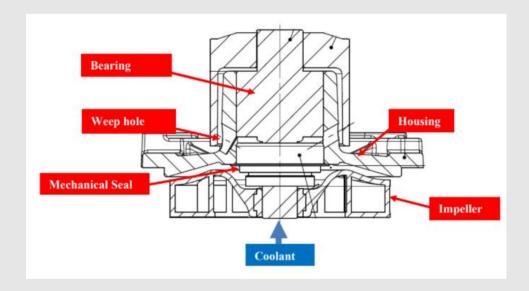

## WATER PUMP INSTALLATION

The mechanical seal of the water pump is designed to avoid that the coolant goes through to the bearing or that it goes out of the coolant system. Under working conditions, coolant liquid is impelled through the engine by the impeller of the water pump.

It is strongly recommended that before fitting a new water pump it is necessary not only to change the coolant, but also to clean the cooling circuit, otherwise when the pump starts to work again the coolant moves the residues / dirt around the cooling circuit causing the leakage through the mechanical seal and the pump's failure.